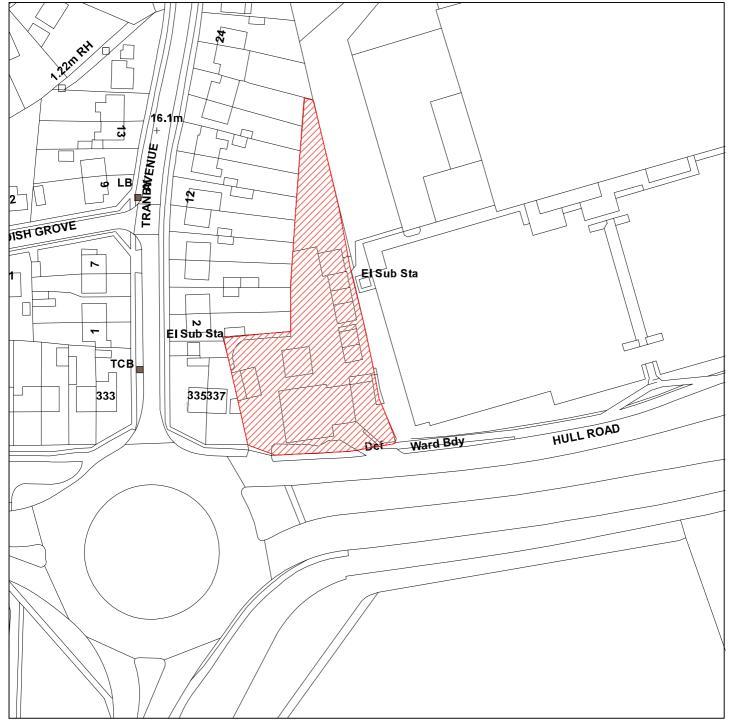

## 12/00309/FUL

## Inner Space Stations, 339 - 341 Hull Road

**Scale:** 1:1250

Reproduced from the Ordnance Survey map with the permission of the Controller of Her Majesty's Stationery Office © Crown Copyright 2000.

Unauthorised reproduction infringes Crown Copyright and may lead to prosecution or civil proceedings.